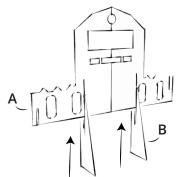

C

parts.

- **1x** Sidewall with tree H
- **3x** Veal parts I
- 1x Sidewall plain J
- **3x** Goat parts K

1000

0

۰J

Slide the stands B into the slots along sides the shed on sidewall A.

4.