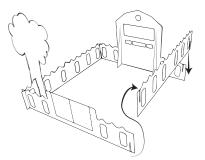

The outer slots on the sidewalls fit together. Complete the farm by sliding the side walls together.

Slide tree G into the uprising slot

in the sidewall H.

3

Complete the animals and tractor by sliding the feet and heads into the slots. Your farm animals are ready to move into their new home!