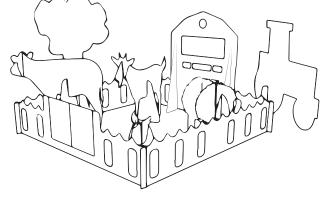

## FARM WITH ANIMALS

## WHAT'S INSIDE THE BOX?

Check wether you have all the

- **1x** Sidewall with barn A
- **2x** Stand B
- **1x** Sidewall with fence C
- **3x** Sheep parts D
- 2x Tracto partsr E
- 2x Chicken parts F
- **1x** Tree G

C

parts.

- **1x** Sidewall with tree H
- **3x** Veal parts I
- 1x Sidewall plain J
- **3x** Goat parts K

1000

0

۰J

Slide the stands B into the slots along sides the shed on sidewall A.

4.