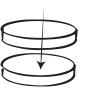

Slide shelf E into the incisions at the side of base part A.

Use glue to stick the shuffle stones together, so you end up with 30 pieces.