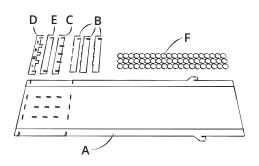

## WHAT'S IN THE BOX?

- 1x Base part shuffle board A
- **3x** Separation part B
- 1x Back part C
- 1x Shuffle gates D
- 1x Shelf E
- **60x** Half shuffle piece F

**Tip:** Use wood glue to stick the shuffle pieces together!