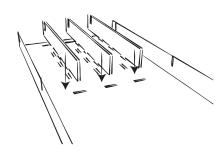

Check if you have all parts.

Fold the sides of base part A upwards along the folding lines.

3. Stick the separation parts E in base part A, with the incisions towards the end of the board.

Slide the shuffle gates D and the back part C into the incisions at the at of base part A.

Slide shelf E into the incisions at the side of base part A.

Use glue to stick the shuffle stones together, so you end up with 30 pieces.