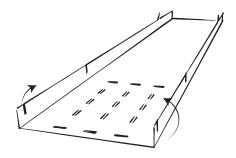

Check if you have all parts.

Fold the sides of base part A upwards along the folding lines.

3. Stick the separation parts E in base part A, with the incisions towards the end of the board.

Slide the shuffle gates D and the back part C into the incisions at the at of base part A.