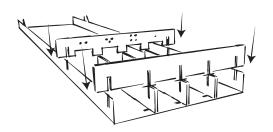

Check if you have all parts.

Fold the sides of base part A upwards along the folding lines.

3. Stick the separation parts E in base part A, with the incisions towards the end of the board.

Slide the shuffle gates D and the back part C into the incisions at the at of base part A.

Slide shelf E into the incisions at the side of base part A.

Use glue to stick the shuffle stones together, so you end up with 30 pieces.