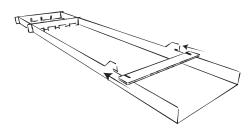

Check if you have all parts.

Fold the sides of base part A upwards along the folding lines.

3. Stick the separation parts E in base part A, with the incisions towards the end of the board.

Slide the shuffle gates D and the back part C into the incisions at the at of base part A.

Slide shelf E into the incisions at the side of base part A.

Use glue to stick the shuffle stones together, so you end up with 30 pieces.