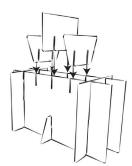

Add the big crosspieces by sliding it over the designated cutouts at the top.

Create the base of the ping pong table by sliding the two base parts over the small cross piece.

Add the other two crosspieces and the crosspiece with the net by sliding it over the designated cutouts at the top.