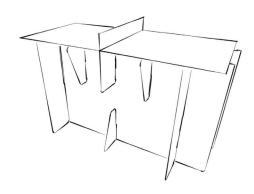

Add the big crosspieces by sliding it over the designated cutouts at the top.

Create the base of the ping pong table by sliding the two base parts over the small cross piece.

Add the other two crosspieces and the crosspiece with the net by sliding it over the designated cutouts at the top.