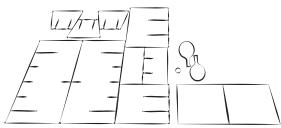

## WHAT'S IN THE BOX?

- 2x Table base parts
- **2x** Crosspiece big
- **3x** Crosspiece small
- 1x Crosspiece tennis net
- 2x Tabletop (honeycomb)
- 2x Table tennis bat
- 1x Ping pong ball

Take all parts out of the box and check if everything is included.