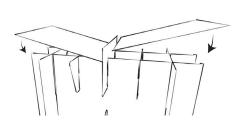

Lay both tabletops on top of the construction, take the bats and have fun playing!