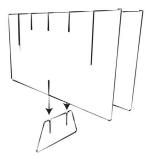

Add the big crosspieces by sliding it over the designated cutouts at the top.

Create the base of the ping pong table by sliding the two base parts over the small cross piece.

Add the other two crosspieces and the crosspiece with the net by sliding it over the designated cutouts at the top.