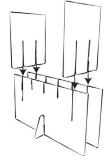

Add the big crosspieces by sliding it over the designated cutouts at the top.

Create the base of the ping pong table by sliding the two base parts over the small cross piece.

Add the other two crosspieces and the crosspiece with the net by sliding it over the designated cutouts at the top.