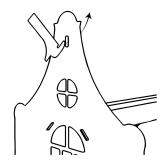

Make sure the cuts are on the outside of the house and then hook the sidewalls into the cutouts in the front wall.

Hook the other slots of the side walls into the back wall.

Clamp the roof between the front and back walls by clicking the protrusions of the roof into the cutouts.

Hook hoist part 1 into the slot in the front wall.

Slide hoist part 2 over hoist part 1 and insert a pen or pencil through hoist part 2 <u>and</u> the front wall. Your house is now finished!