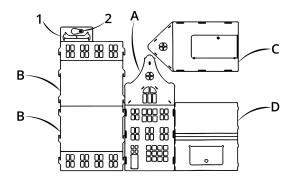

## WHAT'S IN THE BOX?

- 1x Front wall A
- 2x Side wall B
- 1x Back wall C
- 1x Roof D
- 1x Hoist part 1
- **1x** Hoist part 2

Check if you have all the parts.

Break out the loose parts.

Carefully prefold all fold lines once.

Make sure the cuts are on the outside of the house and then hook the sidewalls into the cutouts in the front wall.

Hook the other slots of the side walls into the back wall.

Clamp the roof between the front and back walls by clicking the protrusions of the roof into the cutouts.

Hook hoist part 1 into the slot in the front wall.

Slide hoist part 2 over hoist part 1 and insert a pen or pencil through hoist part 2 <u>and</u> the front wall. Your house is now finished!