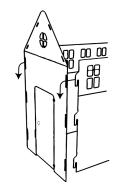

Make sure the cuts are on the outside of the house and then hook the sidewalls into the cutouts in the front wall.

Hook the other slots of the side walls into the back wall.

Clamp the roof between the front and back walls by clicking the protrusions of the roof into the cutouts.