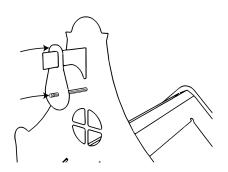

Hook hoist part 1 into the slot in the front wall.

Slide hoist part 2 over hoist part 1 and insert a pen or pencil through hoist part 2 <u>and</u> the front wall. Your house is now finished!