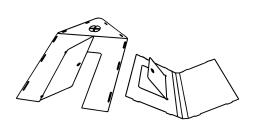

Make sure the cuts are on the outside of the house and then hook the sidewalls into the cutouts in the front wall.

Hook the other slots of the side walls into the back wall.

Clamp the roof between the front and back walls by clicking the protrusions of the roof into the cutouts.