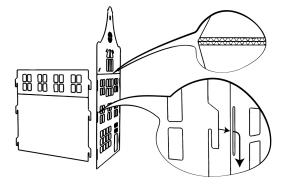

Hook hoist part 1 into the slot in the front wall.

Slide hoist part 2 over hoist part 1 and insert a pen or pencil through hoist part 2 <u>and</u> the front wall. Your house is now finished!