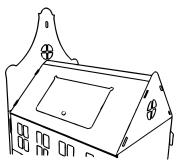

Make sure the cuts are on the outside of the house and then hook the sidewalls into the cutouts in the front wall.

Hook the other slots of the side walls into the back wall.

Clamp the roof between the front and back walls by clicking the protrusions of the roof into the cutouts.