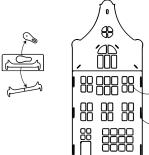

## WHAT'S IN THE BOX?

- 1x Front wall A
- 2x Side wall B
- 1x Back wall C
- 1x Roof D
- 1x Hoist part 1
- **1x** Hoist part 2

Check if you have all the parts.

Break out the loose parts.

Carefully prefold all fold lines once.

Hook hoist part 1 into the slot in the front wall.

Slide hoist part 2 over hoist part 1 and insert a pen or pencil through hoist part 2 <u>and</u> the front wall. Your house is now finished!